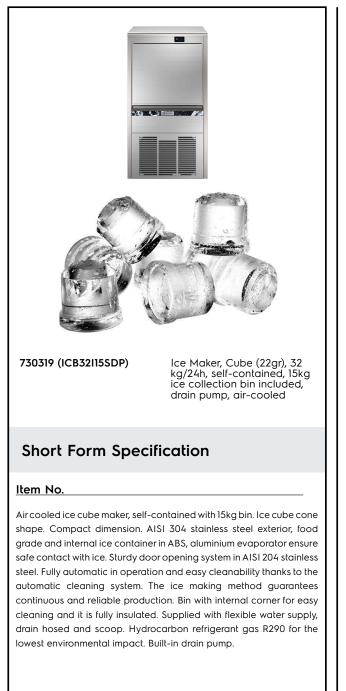

Ice Makers Ice Cuber (22gr), 32kg/24h, 15kg bin, air-cooled - drain pump

| ITEM #  | - |
|---------|---|
| MODEL # | _ |
| NAME #  | _ |
| SIS #   | _ |
| AIA #   | - |

#### **Main Features**

- Easy cleanability guaranteed by an automatic system: the cleaning switch activate the circulation and the rinse of water; at the end of the cycle just swithed again to start producing ice.
- The ice making method guarantees a continuous and reliable production.
- The ice-making method (spray layering) guarantees crystalline, compact, hygienically pure ice cubes that are resistant to melting.
- Water consumption and productivity calculated using 15°C water temperature and 21°C ambient temperature.
- Compact dimensions of the ice cubers make them highly suitable for any location, particularly those where space is at a premium.
- Ice cube cone shape.
- Fully automatic in operation.
- Rounded internal corners of the bin assure ease of cleaning.
- Food grade ABS interior.
- Bin included.
- Compliant to CE requirements for safety.
- The innovative anti-scale spray system with flexible nozzles avoids limescale deposits through small vibrations.

#### Construction

- Reliability guaranteed by the quality of the construction materials used (front, top and sides in 304 AISI stainless steel) and the sophisticated product and process technology involved.
- The sprayers are easy to take away, permit a simple flowing and prevent limestone formation.
- AISI 304 stainless steel exterior.
- Aluminium evaporator ensures a safe contact with ice.
- Sturdy door opening system made in AISI 304 stainless steel.
- Internal ice containers in ABS.
- Hygienical plastic spray arms removable without the use of tools.
- Supplied with flexible water supply, drain hoses and scoop.
- Built-in drain pump.
- Easy access to the main components for maintenance.
- ON-OFF rocker switch.
- Plug as standard (schuko type).