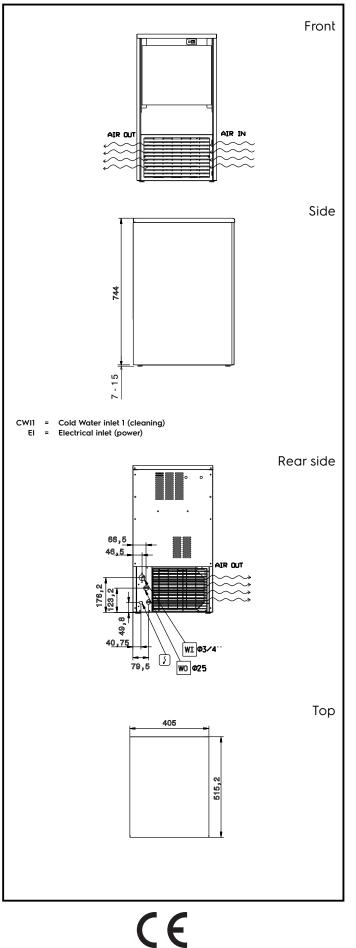

# Ice Makers Ice Cuber (22gr), 32kg/24h, 15kg bin, air-cooled - drain pump

| Electric |
|----------|
|----------|

| Supply voltage:<br>730319 (ICB32115SDP)<br>Electrical power max.:                                                                     | 220-240 V/1N ph/50 Hz<br>0.34 kW                                        |
|---------------------------------------------------------------------------------------------------------------------------------------|-------------------------------------------------------------------------|
| Capacity:                                                                                                                             |                                                                         |
| Bin capacity:                                                                                                                         | 15 kg                                                                   |
| Key Information:                                                                                                                      |                                                                         |
| External dimensions, Width:<br>External dimensions, Depth:<br>External dimensions, Height:<br>Net weight:<br>Output:<br>Kind of cube: | 405 mm<br>515 mm<br>757 mm<br>40 kg<br>ISO 9001 kg/day<br>Ice Cube 22 g |
| Sustainability                                                                                                                        |                                                                         |
| Refrigerant type:<br>Water consumption:                                                                                               | R290<br>2.9 lt/hr                                                       |